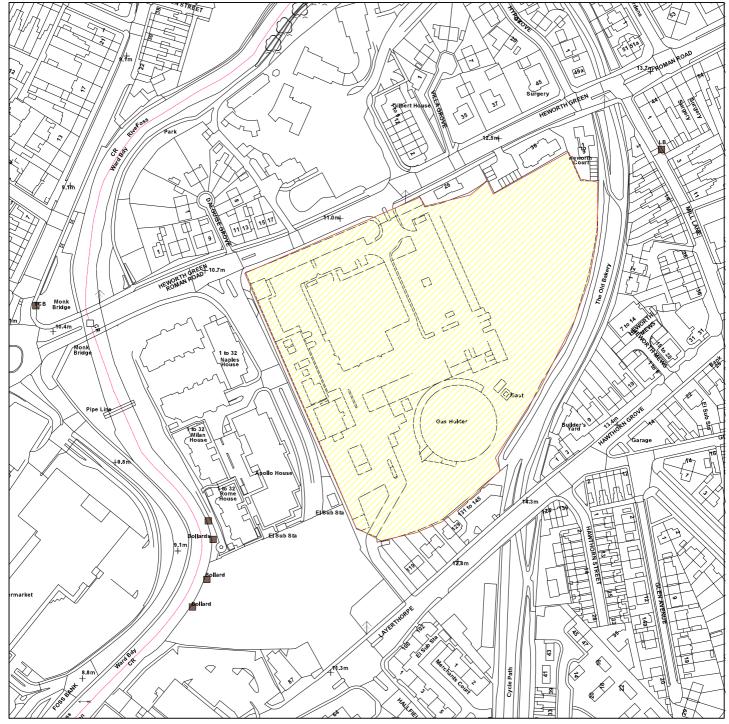

## 24 Heworth Green, York, YO31 7UG

## 09/00632/FUL

**Scale:** 1:2500

Reproduced from the Ordnance Survey map with the permission of the Controller of Her Majesty's Stationery Office © Crown Copyright 2000.

Unauthorised reproduction infringes Crown Copyright and may lead to prosecution or civil proceedings.

| Organisation | City of York Council                 |
|--------------|--------------------------------------|
| Department   | Planning and Sustainable Development |
| Comments     | Application Site                     |
| Date         | 14 July 2009                         |
| SLA Number   | Not Set                              |